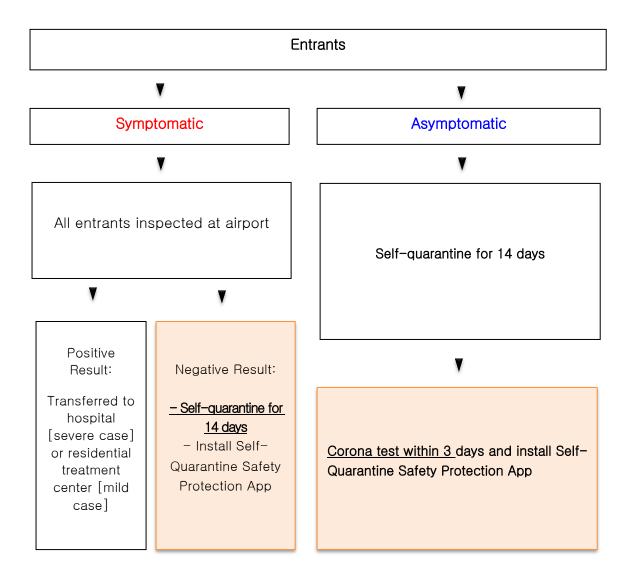

## Overseas Entry Procedure

 All overseas entrants should <u>self-quarantine</u> or stay in <u>facility</u> <u>quarantine</u> for <u>2 weeks</u> and should get a <u>diagnostic test within 3</u> <u>days of arrival</u> to prevent infection in the community.

< Quarantine Control System by types of Overseas Entrants>