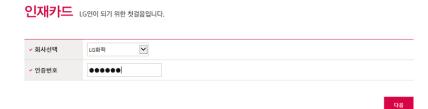

### **Talent Pool Enrollment Process**

- The enrollment will be accepted only for online web site, 'LG Careers' between 11th APR (Mon) and 22th APR (Fri).
  We will let the people, who are regarded as suitable candidates, know the detailed process via e-mail when the application period comes around. For the enrollment, please follow the instruction below.
  - 1 Visit the e-link (https://apply.lg.com/main/hrcard.rpi)
  - ② Select "LG화학" from "회사선택" field
  - ③ Input "Igchem2022" in "인증번호" field and click "다음" button