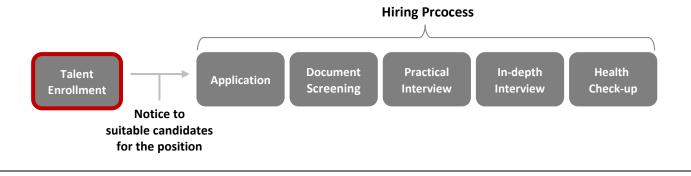

## **Hiring Process**

- After talent enrollment, we will notice to suitable candidates to fill out resume for Application.
- Final acceptance notice and on-boarding process will be followed for successful candidates.

### **Talent Pool Enrollment Process**

- The enrollment will be accepted only for online web site, 'LG Careers' between 11th APR (Mon) and 22th APR (Fri).
  We will let the people, who are regarded as suitable candidates, know the detailed process via e-mail when the application period comes around. For the enrollment, please follow the instruction below.
  - 1 Visit the e-link (https://apply.lg.com/main/hrcard.rpi)
  - ② Select "LG화학" from "회사선택" field
  - ③ Input "Igchem2022" in "인증번호" field and click "다음" button