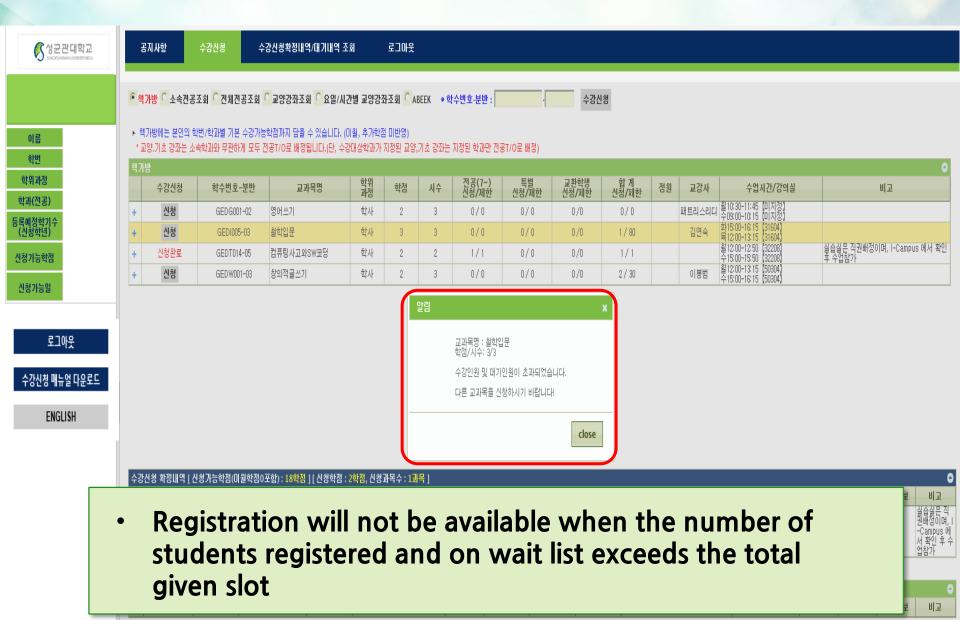

#### INFORMATION

- You may login before your course registration opens.
- You may request increase the size of class to the professor.
  - Menu: GLS-[Book Bags]
- Whether to increase or not depends on the decision of the professor.
- If there is increase in class size during the course registration period(when waiting number is given), slot will be opened by number of semesters. Additional course registration will be done following the waiting number the student received.
- During the course changing and confirmation period(when the waiting number do not exist), the slot will be opened regardless of number of semesters. Additional course registration will be done from the opening of the course registration system.
- Macro Prevention : Macro prevention would be operated, if the number of clicks calculated exceeds that
  of our guidelines.
- Multi-Login Prevention : If you login both in PC and mobile device simultaneously or open more than
  one course registration site in a single device, only the last login would be validate and the rest would be
  logged out automatically.
- You can modify priority orders of courses in your 'Book Bag' shown in course registration system by using GLS [Book Bag] menu.
- Course registration mobile app : Google Play Store, Apple App Store '성균관대 수강신청'
- Login with Student Number & Kingo PW
- Refer to the Information and Registration Schedule on the right
- Be sure to Put selected courses in the Course Bag before registration