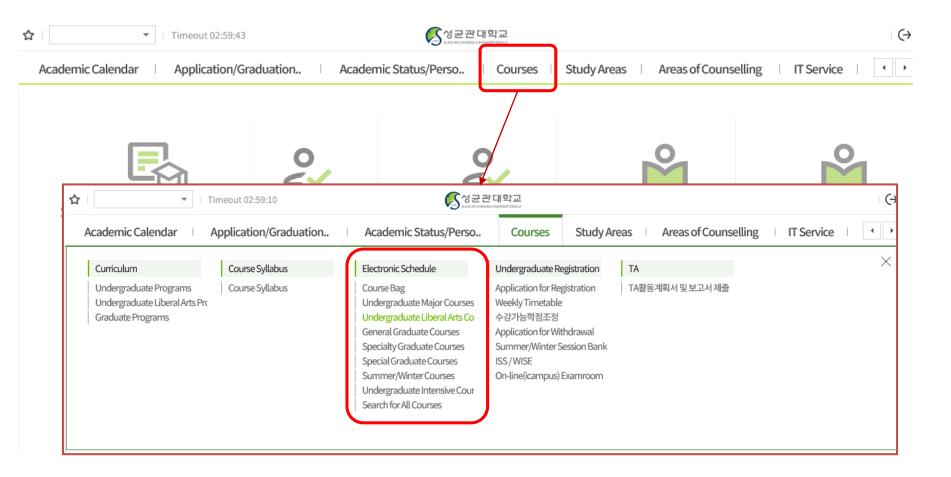

### **GLS System**

# Selecting Courses

| Acad                           | emic Cal             | lendar             | Applie                  | ation/Gra     | duation.            | . Ac              | ademic S                  | tatus/Pe                  | 'SO               | Courses                              | Study                     | Areas             | Areas of            | Counselling                       | g   IT            | Service  |                        |
|--------------------------------|----------------------|--------------------|-------------------------|---------------|---------------------|-------------------|---------------------------|---------------------------|-------------------|--------------------------------------|---------------------------|-------------------|---------------------|-----------------------------------|-------------------|----------|------------------------|
| ≡ Ur                           | ndergradua           | ateL. X            |                         |               |                     |                   |                           |                           |                   |                                      |                           |                   |                     |                                   |                   |          |                        |
| _                              |                      |                    |                         |               |                     |                   |                           |                           |                   |                                      |                           |                   |                     |                                   |                   |          |                        |
| 🚖 Cour                         | ses > Elect          | tronic Sche        | dule > Unde             | ergraduate L  | iberal Arts         | Courses           |                           |                           |                   |                                      |                           |                   |                     |                                   |                   |          |                        |
|                                |                      |                    |                         | -             |                     |                   |                           |                           |                   |                                      |                           |                   |                     |                                   |                   |          |                        |
| Aca                            | demic Ser            | nester/Vr          | Spring Se               | mester, 202   | 0 - A               |                   |                           | <b>•</b>                  | Campus 🧿          | ) Humanitie                          | s 🔘 Natu                  | ural              |                     |                                   |                   |          |                        |
| hea                            | actific oct          | nester, m          | opring oc               | 11105001,202  |                     |                   |                           |                           | cumpus C          | Tramamere                            |                           |                   |                     |                                   |                   |          |                        |
| 2012~<br>2019                  | -                    | Humanity           | Leadership              | Basic English | Advanced<br>English | Global<br>Culture | Writing and<br>Communical | Fundamenta<br>of Thinking | Basic SW          | Basic<br>Humanities<br>and Social    | Basic Natural<br>Sciences | Human/<br>Culture | Society/<br>History | Nature/<br>Science/<br>Technology | General<br>Select | Others   | Foreign<br>Student ONL |
| 2020~                          | Sungkyun<br>Classics | Sungkyun H<br>Lead | lumanity and<br>lership | C             | Global Cultur       | e                 | Writing and<br>Communicat | Creativity                | Future<br>(SW/AI) | Basic Humanit<br>Sciences/Nat<br>Bas | ural Sciences             | Human/<br>Culture | Society/<br>History | Nature/<br>Science/<br>Technology | General<br>Select | Others   | Foreign<br>Student ON  |
| $\textbf{click} {\rightarrow}$ | 1                    |                    | 3                       |               | 14                  |                   | 12                        | 4                         | 3                 | 2                                    | 4                         | 50                | 40                  | 14                                | 45                | 50       | 16                     |
| Total 1                        | / 14                 |                    |                         | Total 1       | / 2                 |                   |                           |                           |                   |                                      |                           | 교과목 선택            | 후 아래 목록어            | 에서 별표(*)항목                        | 릭 더블클릭시           | 상세정보 조   | 회 가능합니다                |
|                                | Selecti              | ng Courses         | T                       |               |                     |                   | Can                       | npus                      | Year              |                                      |                           | Cou               | rse Title           |                                   |                   | Instruct | or in Charge           |
| Advance                        | ed English           | Writing            |                         |               |                     |                   |                           | Courses                   | Credits (Hr       | s)                                   |                           | Class Tin         | ne/Classrooi        | m                                 |                   | Туре     | e of Class             |
| America                        | n Society            | and the Lav        | N                       | Book E        | Sag Co              | urse Code         |                           |                           |                   |                                      |                           | Remarks           | ;                   |                                   |                   |          |                        |
| Busines                        | s English            |                    |                         |               |                     |                   |                           |                           |                   |                                      | Co                        | ourse Inform      | ation               |                                   |                   |          |                        |
| Career E                       | nglish               |                    |                         |               |                     |                   | Humanit                   | ies                       | 2-4               | Advanc                               | ed English V              | VritingKO         |                     |                                   |                   | ROBERT   | S, DAVID TIM           |
| Cultures                       | of Global            | ization            |                         |               |                     |                   | Liberal A                 | rts                       | 2(2)              | Mon15:                               | 00-15:50 [31              | 408] ,Mon1        | 6:00-16:50          | [31408]                           |                   | Course i | n Internatio           |
| English                        | Writing              |                    |                         | <b>₽</b> ±INP |                     | DG028-01          |                           |                           |                   |                                      |                           |                   |                     |                                   |                   |          |                        |
| English                        | for Arts &           | Literature         |                         |               |                     |                   | *Field: G                 | lobal Cultu               | re (Advance       | d English)                           |                           |                   |                     |                                   |                   |          |                        |
| Entrepre                       | eneurship            | English            |                         |               |                     |                   | Humanit                   | ies                       | 2-4               | Advanc                               | ed English V              | VritingKO         |                     |                                   |                   | RAY HAR  | TMAN                   |
| Europea                        | in Society           | and Culture        | e                       |               |                     |                   |                           |                           |                   |                                      |                           |                   |                     |                                   |                   | Course i | n Internatio           |
| Globaliz                       | ation & Cl           | hina of 21st       | t Century               | •             | "50                 | lactin            |                           | urco                      | _ ,,              |                                      |                           |                   |                     |                                   |                   |          |                        |
| Interdep                       | oendent W            | orld and Gl        | obal Persp              |               | se                  | lectin            | ig Co                     | urses                     | >                 |                                      |                           |                   |                     |                                   |                   |          |                        |
| News an                        | id Media L           | iteracy            |                         |               |                     | Coloct            | cncc                      | ific                      | ource             | code                                 |                           |                   |                     |                                   |                   |          |                        |
| The Soc                        | ial Life & (         | Culture in th      | he Spanish-             |               |                     | belect            | spec                      | IIIC C                    | ourse             | e code                               |                           |                   |                     |                                   |                   |          |                        |
| Underst                        | anding Mc            | odern Chine        | ese Society             |               |                     |                   |                           |                           |                   |                                      |                           |                   |                     |                                   |                   |          |                        |

# Putting in the Course Bag

#### Course Bag

- You may select courses and put them in the "Course Bag" for easier course registration
- Process: GLS → Electronic Schedule → Undergraduate Liberal Arts/Other Courses → Select Course → Click "INPUT" on "Putting in the Book Bag"
- Course Registration Website(<u>http://sugang.skku.edu</u>) → Click on "Registration" tab → Click on "Course Bag" → Click "Registration"
- You must properly register for courses Putting in the Course Bag is NOT course registration!
- You may add courses in the bag up until the total credits do not exceed <u>credits available for registration + 6 credits</u>