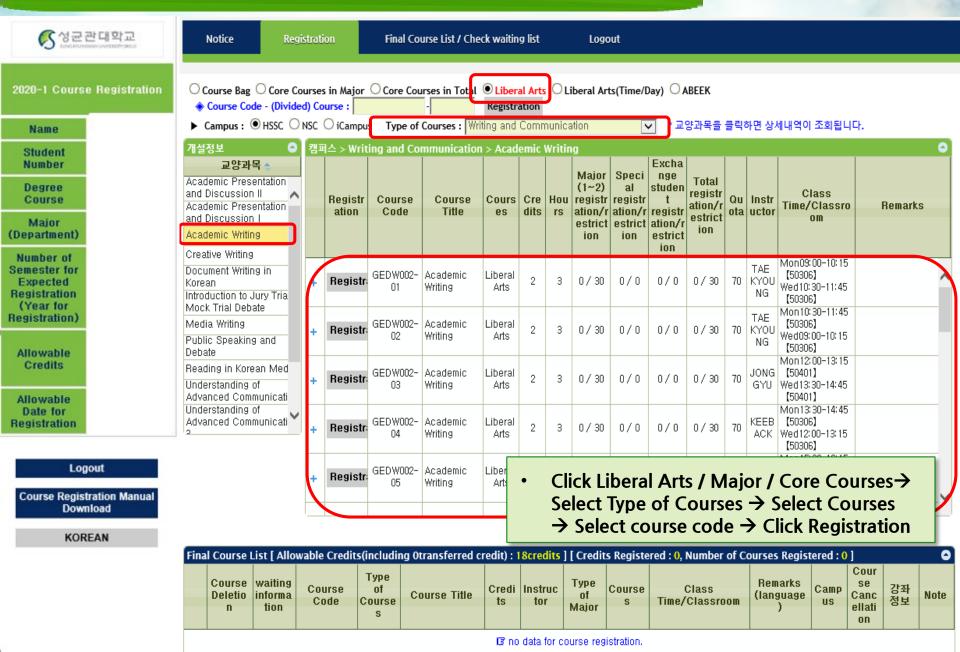

### **Course Registration Website**

#### sugang.skku.edu

Student number :

#### 성균관대학교 수강신청

#### INFORMATION

- You may login before your course registration opens.
- You may request increase the size of class to the professor.
  - Menu: GLS-[Book Bags]
- Whether to increase or not depends on the decision of the professor.
- If there is increase in class size during the course registration period(when waiting number is given), slot will be opened by number of semesters. Additional course registration will be done following the waiting number the student received.
- During the course changing and confirmation period(when the waiting number do not exist), the slot will be opened regardless of number of semesters. Additional course registration will be done from the opening of the course registration system.
- Macro Prevention : Macro prevention would be operated, if the number of clicks calculated exceeds that
  of our guidelines.
- Multi-Login Prevention : If you login both in PC and mobile device simultaneously or open more than
  one course registration site in a single device, only the last login would be validate and the rest would be
  logged out automatically.
- You can modify priority orders of courses in your 'Book Bag' shown in course registration system by using GLS [Book Bag] menu.
- Course registration mobile app : Google Play Store, Apple App Store '성균관대 수강신청'
- Login with Student Number & Kingo PW
- Refer to the Information and Registration Schedule on the right
- Be sure to Put selected courses in the Course Bag before registration