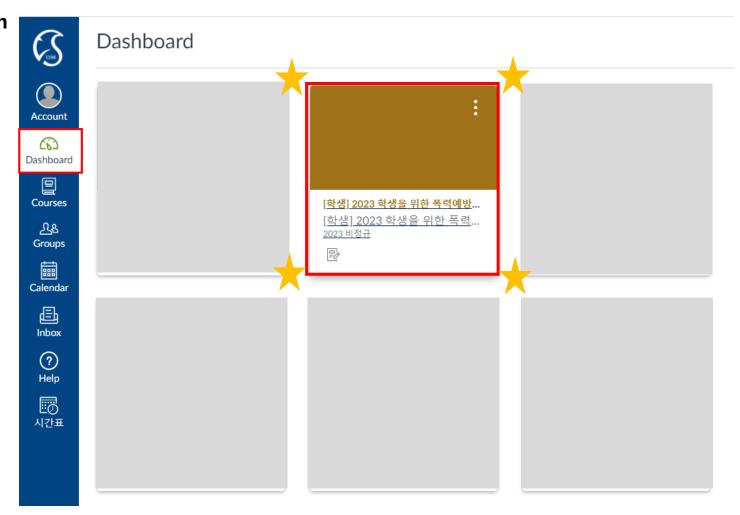

How to complete through i-Campus

1) Connect to i-Campus (<a href="http://icampus.skku.edu/">http://icampus.skku.edu/</a>) & Log-in

2) Click [Go to My Courses]

How to complete through i-Campus

3) Select the specific course on the [Dashboard]