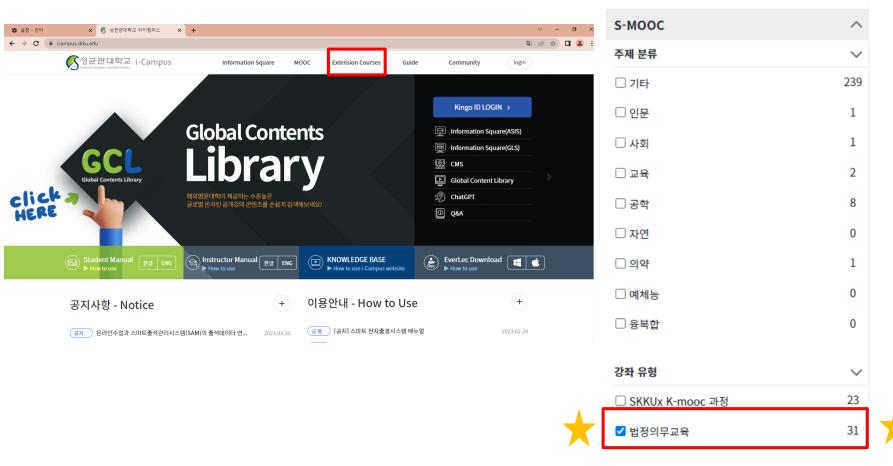

1) Press [Extension Courses] on top

2) Select [법정의무교육] on the tab on the left

3) Scroll down and click [View]

When <Online Education for Human Rights and Prevention of Sexual Violence, Domestic Violence>
Is not visible in Dashboard