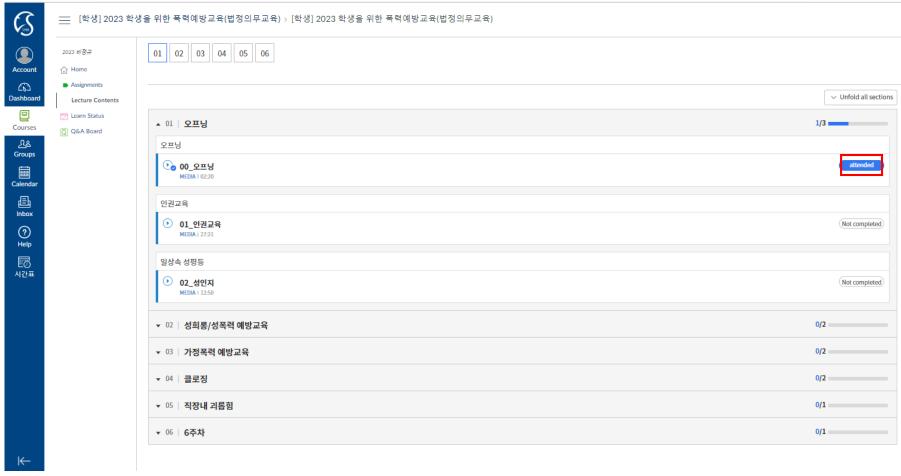

#### Guide for International Students to Complete

<Online Education for Human Rights and Prevention of Sexual Violence, Domestic Violence>

How to complete through i-Campus

4) After clicking [lecture contents], watch from [오프닝, opening] till the [6<sup>th</sup> week] in order for this course to be completed

Every video needs to be watch to be completed (including quizzes)

## How to complete through i-Campus

5) Completed button will appear on the right when the video is watched properly

ex) When lecture is viewed, the button will turn blue (completed)

When <Online Education for Human Rights and Prevention of Sexual Violence, Domestic Violence>
Is not visible in Dashboard