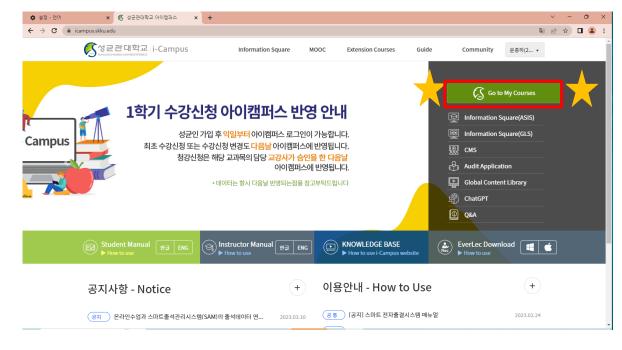

How to complete through i-Campus

1) Connect to i-Campus (<a href="http://icampus.skku.edu/">http://icampus.skku.edu/</a>) & Log-in

2) Click [Go to My Courses]

How to complete through i-Campus

3) Select the specific course on the [Dashboard]