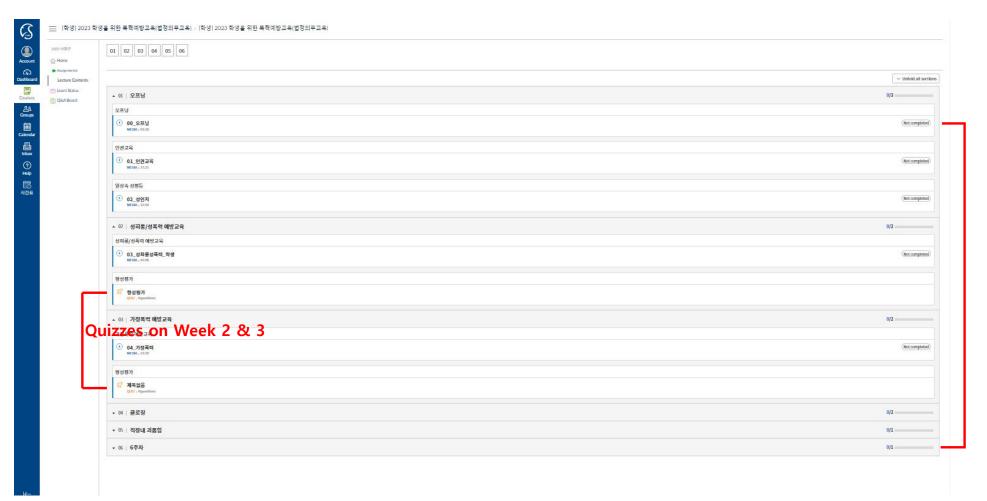

#### Guide for International Students to Complete

<Online Education for Human Rights and Prevention of Sexual Violence, Domestic Violence>

How to complete through i-Campus

4) After clicking [lecture contents], watch from [오프닝, opening] till the [6<sup>th</sup> week] in order for this course to be completed

Every video needs to be watch to be completed (including quizzes)