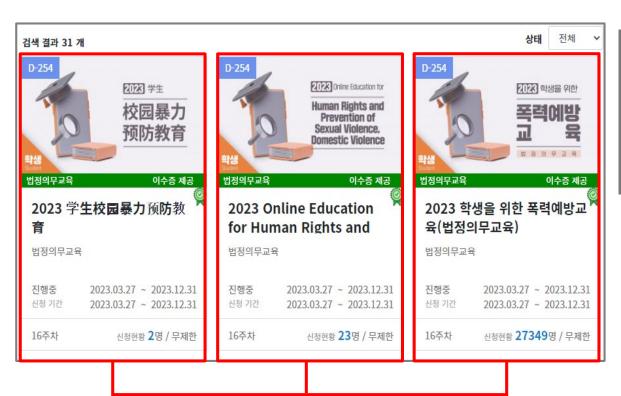

4) Click on <2023 Online Education for human Rights and Prevention of Sexual Violence, Domestic Violence>

5) Click [Enroll]

Choose your preferred language(choose one among KR/EN/CN)

When <Online Education for Human Rights and Prevention of Sexual Violence, Domestic Violence>
Is not visible in Dashboard