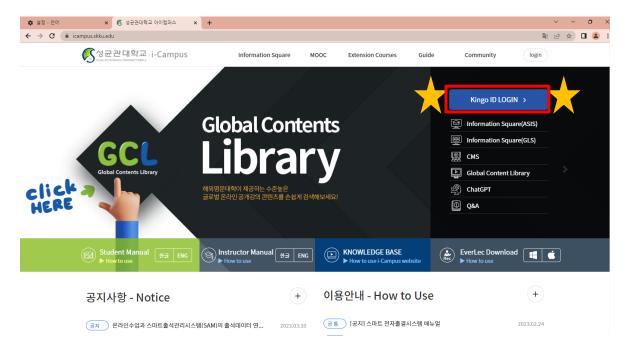

How to complete through i-Campus

1) Connect to i-Campus (<a href="http://icampus.skku.edu/">http://icampus.skku.edu/</a>) & Log-in

2) Click [Go to My Courses]

How to complete through i-Campus

3) Select the specific course on the [Dashboard]