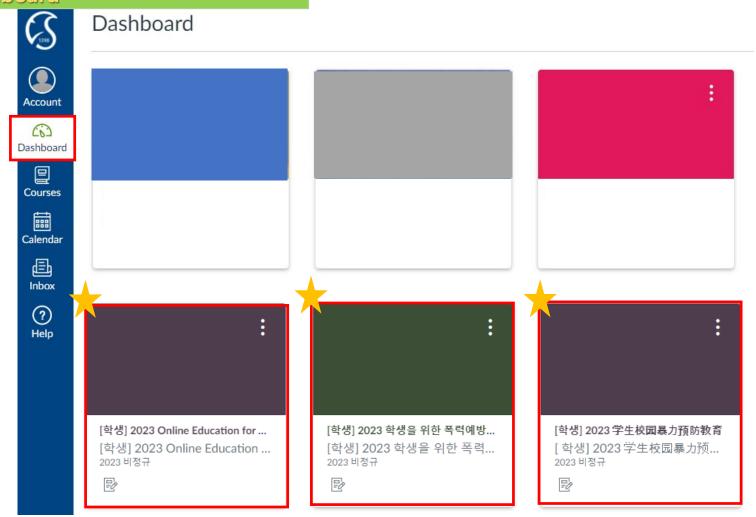

How to complete through i-Campus

1) Connect to i-Campus (<a href="http://icampus.skku.edu/">http://icampus.skku.edu/</a>) & Log-in

2) Click [Go to My Courses]

How to complete through i-Campus

3) Select the specific course on the [Dashboard]

## How to complete through i-Campus

5) Completed button will appear on the right when the video is watched properly

ex) When lecture is viewed, the button will turn blue (completed)

When <Online Education for Human Rights and Prevention of Sexual Violence, Domestic Violence>
Is not visible in Dashboard