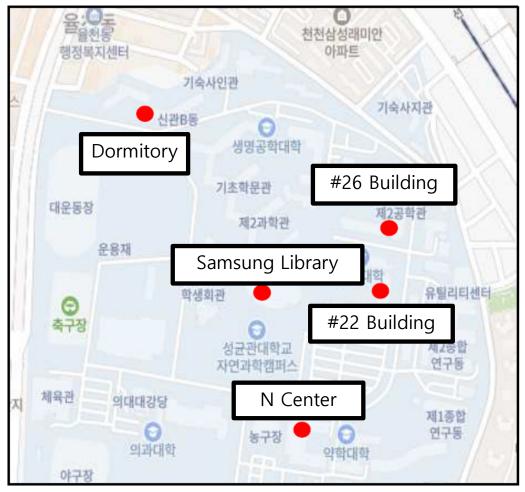

- Shelters by each building

| Shelter<br>B1, #23 Building                 |
|---------------------------------------------|
| B1 #23 Building                             |
| D1, #23 Dahanig                             |
| B1, #26 Building                            |
| Basement Floor                              |
| 1F Restaurant / Parking lot                 |
| B1, mini-theater                            |
| Basement Floor                              |
| Lobby or Hall way<br>of each building on 1F |
|                                             |

\* People who are outdoors evacuate to a nearby building

\*2<sup>nd</sup> Level Shelter(after considering 1<sup>st</sup> level shelter above)

- 1 Basement Floor in Samsung Library
- 2 1F, Restaurant in Dormitory, Basement Parking lot
- ③ Basement parking lot in N Center

• Location of shelter