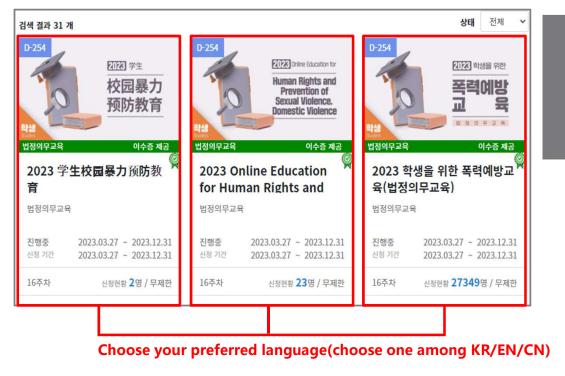

#### When <Online Education for Human Rights and Prevention of Sexual Violence, Domestic Violence> Is not visible in Dashboard

4) Click on <2023 Online Education for human Rights and Prevention of Sexual Violence, Domestic Violence>