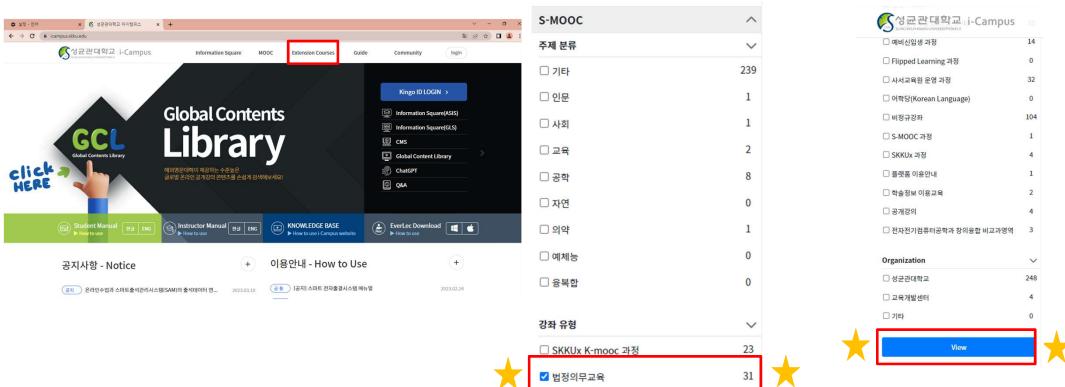

#### 1) Press [Extension Courses] on top

the left

# 2) Select [법정의무교육] on the tab on 3) Scroll down and click [View]

<Online Education for Human Rights and Prevention of Sexual Violence, Domestic Violence>

#### When <Online Education for Human Rights and Prevention of Sexual Violence, Domestic Violence> Is not visible in Dashboard

4) Click on <2023 Online Education for human Rights and Prevention of Sexual Violence, Domestic Violence>