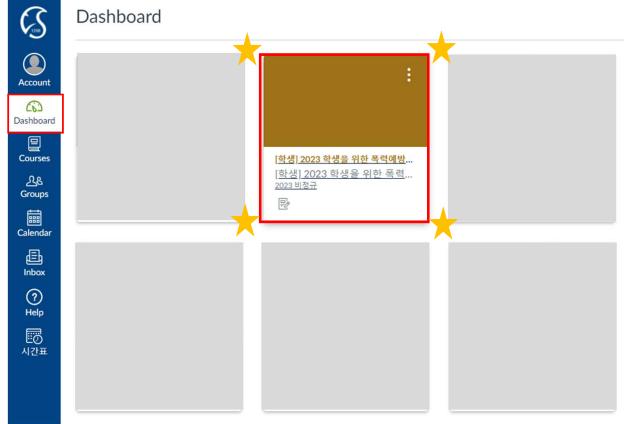

#### 2) Click [Go to My Courses]

<Online Education for Human Rights and Prevention of Sexual Violence, Domestic Violence>

How to complete through i-Campus

3) Select the specific course on the [Dashboard]

#### **Guide for International Students to Complete** <Online Education for Human Rights and Prevention of Sexual Violence, Domestic Violence>

How to complete through i-Campus

4) After clicking [lecture contents], watch from [오프닝, opening] till the [6<sup>th</sup> week] in order for this course to be completed