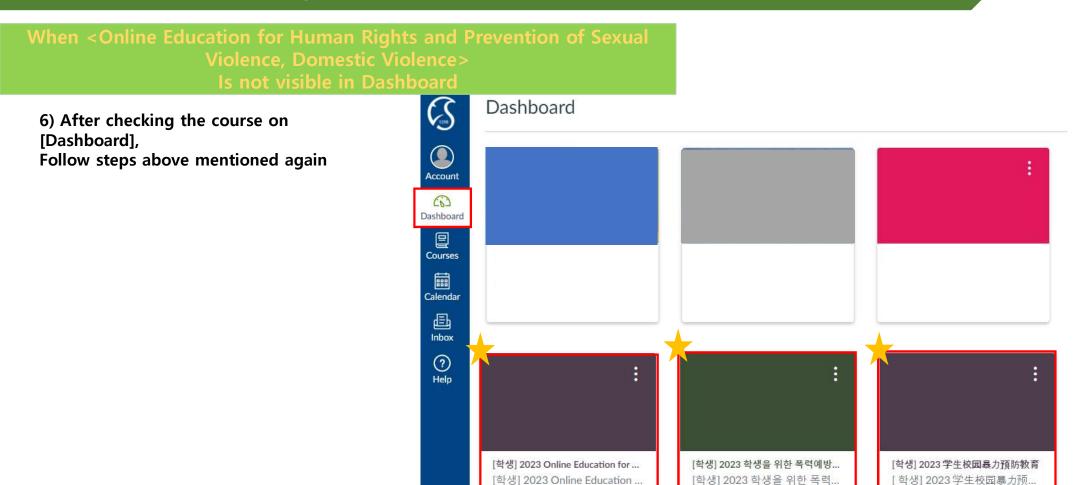

ex) If you finish the video lecture, then the next button will be turned to blue (completed)

<Online Education for Human Rights and Prevention of Sexual Violence, Domestic Violence>

Is not visible in Dashboard

#### When <Online Education for Human Rights and Prevention of Sexual Violence, Domestic Violence> Is not visible in Dashboard

4) Click on <2023 Online Education for human Rights and Prevention of Sexual Violence, Domestic Violence>