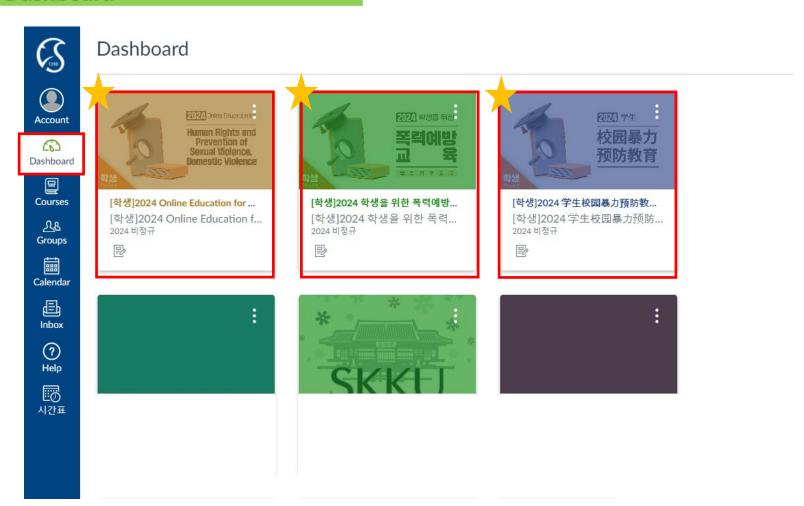

How to complete through i-Campus

1) Connect to i-Campus (<a href="http://icampus.skku.edu/">http://icampus.skku.edu/</a>) & Log-in

2) Click [Go to My Courses]

How to complete through i-Campus

3) Select the specific course on the [Dashboard]

#### **Guide for International Students to Complete**

<Online Education for Human Rights and Prevention of Sexual Violence, Domestic Violence>

How to complete through i-Campus

4) After clicking [lecture contents], watch from [오프닝, opening] till the [6<sup>th</sup> week] in order for this course to be completed