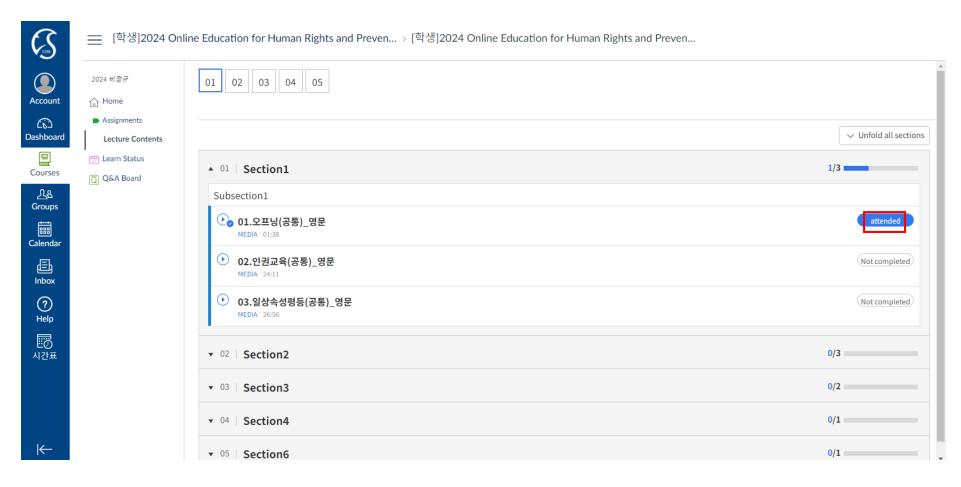

#### **Guide for International Students to Complete**

<Online Education for Human Rights and Prevention of Sexual Violence, Domestic Violence>

How to complete through i-Campus

4) After clicking [lecture contents], watch from [오프닝, opening] till the [6<sup>th</sup> week] in order for this course to be completed

**Every video needs** to be watch to be completed (including quizzes)

### How to complete through i-Campus

5) Completed button will appear on the right when the video is watched properly

ex) If you finish the video lecture, then the next button will be turned to blue (completed)