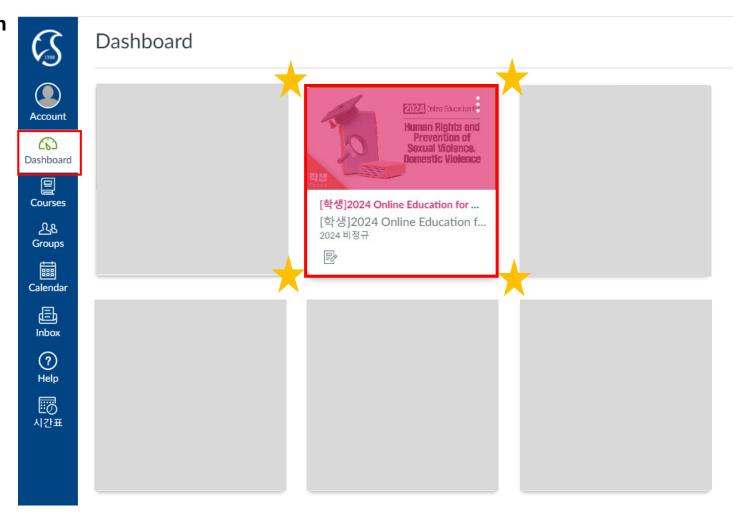

How to complete through i-Campus

1) Connect to i-Campus (<a href="http://icampus.skku.edu/">http://icampus.skku.edu/</a>) & Log-in

2) Click [Go to My Courses]

How to complete through i-Campus

3) Select the specific course on the [Dashboard]