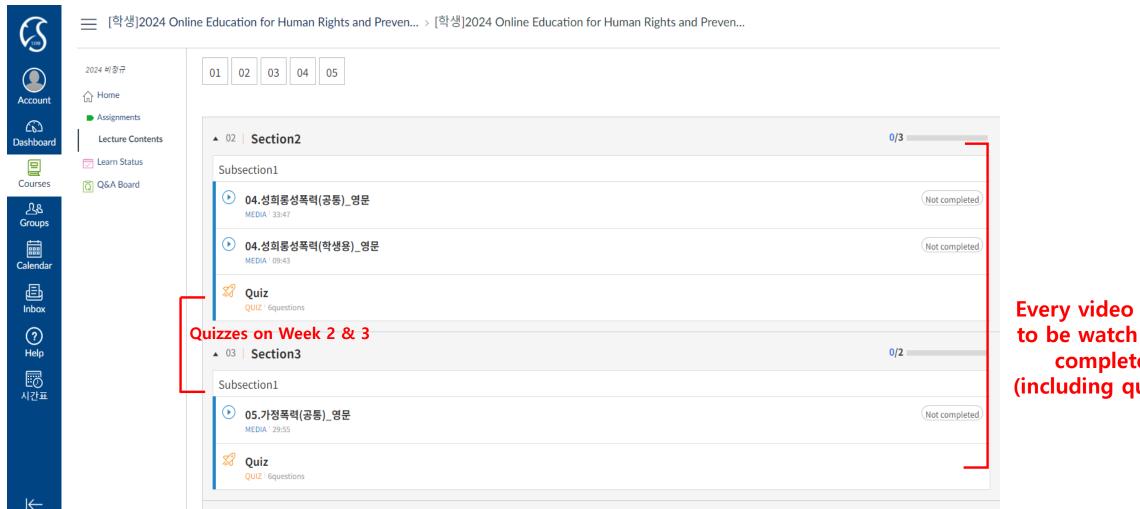

#### **Guide for International Students to Complete**

<Online Education for Human Rights and Prevention of Sexual Violence, Domestic Violence>

How to complete through i-Campus

4) After clicking [lecture contents], watch from [오프닝, opening] till the [6<sup>th</sup> week] in order for this course to be completed

**Every video needs** to be watch to be completed (including quizzes)