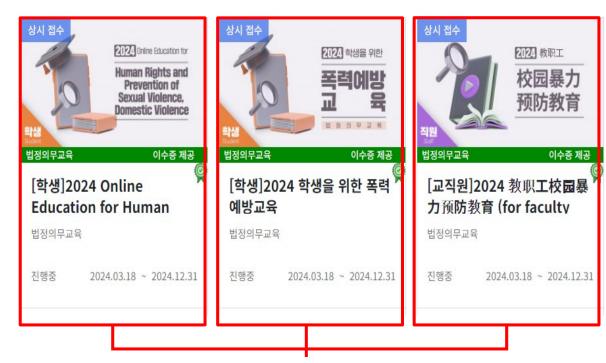

4) Click on <2024 Online Education for human Rights and Prevention of Sexual Violence, Domestic Violence>

5) Click [Enroll]

Choose your preferred language(choose one among KR/EN/CN)

When <Online Education for Human Rights and Prevention of Sexual Violence, Domestic Violence>
Is not visible in Dashboard