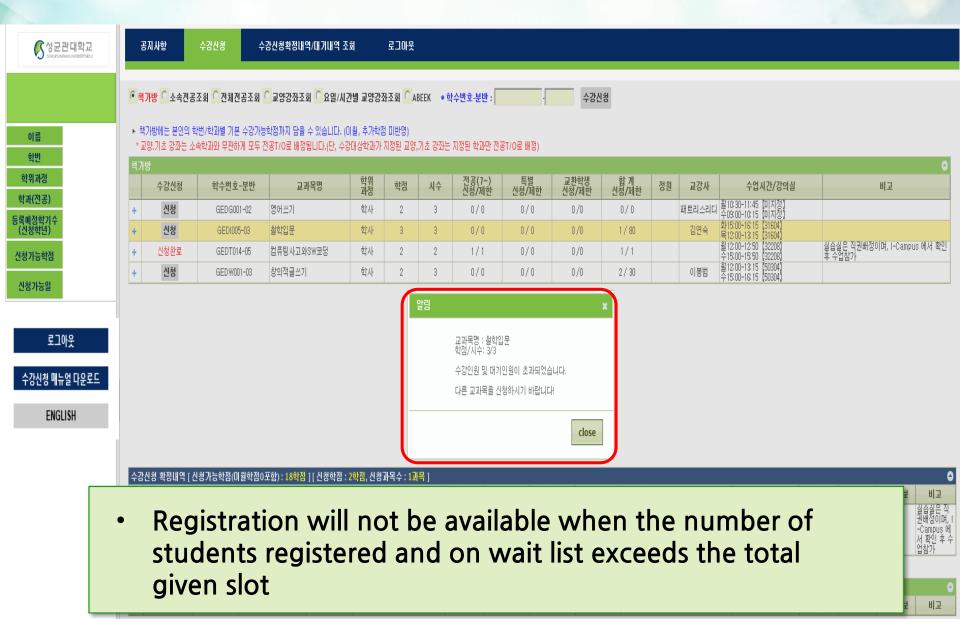

#### INFORMATION

- You may login before your course registration opens.
- You may request increase the size of class to the professor.
  - Menu: GLS-[Book Bags]
- Whether to increase or not depends on the decision of the professor.
- If there is increase in class size during the course registration period(when waiting number is given), slot will be opened by number of semesters. Additional course registration will be done following the waiting number the student received.
- During the course changing and confirmation period(when the waiting number do not exist), the slot will be opened regardless of number of semesters. Additional course registration will be done from the opening of the course registration system.
- Macro Prevention : Macro prevention would be operated, if the number of clicks calculated exceeds that
  of our guidelines.
- Multi-Login Prevention : If you login both in PC and mobile device simultaneously or open more than
  one course registration site in a single device, only the last login would be validate and the rest would be
  logged out automatically.
- You can modify priority orders of courses in your 'Book Bag' shown in course registration system by using GLS [Book Bag] menu.
- Course registration mobile app : Google Play Store, Apple App Store '성균관대 수강신청'
- Login with Student Number & Kingo PW
- Refer to the Information and Registration Schedule on the right
- Be sure to Put selected courses in the Course Bag before registration