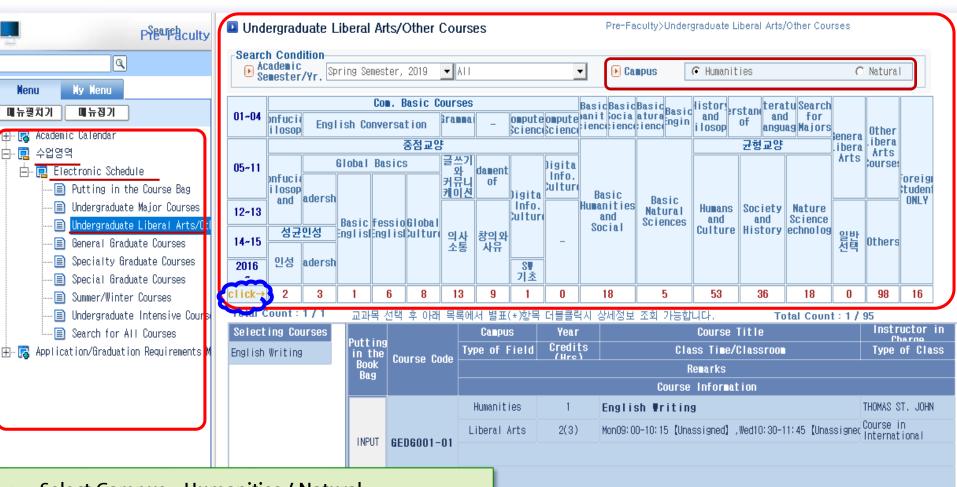

### 수업영역-Electronic Schedule -Undergraduate Liberal Arts/Other Courses

• Select Campus - Humanities / Natural

UNCKYUNKWAN UNIVERSITY

 Select Area (Basic English, Basic Natural Sciences etc.) > Click below on the number

| ities  | 1    |                                                          | HOMAS ST. JOHN           |
|--------|------|----------------------------------------------------------|--------------------------|
| I Arts | 2(3) | Tue09:00-10:15 [Unassigned] ,Thu10:30-11:45 [Unassigned] | ourse in<br>nternational |

### Selecting Courses

|                      |                    |        |      |               |                   |          |                        |                      |                 |                            |                           |           |                              |               |                |                   | iciici u |                |                  |     |
|----------------------|--------------------|--------|------|---------------|-------------------|----------|------------------------|----------------------|-----------------|----------------------------|---------------------------|-----------|------------------------------|---------------|----------------|-------------------|----------|----------------|------------------|-----|
|                      |                    |        |      |               | ale<br>ale        | 중점교양     |                        |                      |                 |                            |                           |           |                              |               | 균형교양           |                   | ibera    | .ibera<br>Arts |                  |     |
| 05~11                | onfucia<br>i losop |        |      | al E          | Basics            | •        | 글쓰기<br>와<br>커뮤니<br>케이( | 님 of                 | )igita          | )igita<br>Info.<br>Culturo | Basi                      | c         |                              |               |                |                   | Arts     | course:        | oreigi<br>tudent |     |
| 12~13                | and                | adersh |      | ic F          | essio             | Global   |                        |                      | info.<br>Cultur |                            | Hu <b>n</b> an i t<br>and | ties<br>I | Basic<br>Natural<br>Sciences | Humans<br>and | Society<br>and | Nature<br>Science |          |                | ONLY             |     |
| 14~15                | 성균                 | 인성     |      |               |                   | Cultur   | 의사<br>소통               | ት 창의와<br>사유          |                 | _                          | Socia                     | al        |                              | Culture       | History        | echno I og        | 일반<br>선택 | Others         |                  |     |
| 2016<br>~            | 인성                 | adersh |      |               |                   |          |                        |                      | SW<br>기초        |                            |                           |           |                              |               |                |                   |          |                |                  |     |
| click→               | 2                  | 3      | 1    |               | 6                 | 8        | 13                     | 9                    | 1               | 0                          | 18                        |           | 5                            | 53            | 36             | 18                | 0        | 98             | 16               |     |
| otal Co              | unt : 3            | / 13   | II   | 과목            | - 선택              | 후 아래     | 목록(                    | 에서 별표(               | (*)항목           | 더블클릭                       | 국사 상세                     | 정보        | 조회 가능합                       | 니다.           | То             | tal Count         | i: 17    | 23             |                  |     |
| Select               | ing Co             | urses  |      |               |                   |          |                        | Campu                | S               | Year                       |                           |           |                              | Course 1      | fitle          |                   |          |                |                  | 111 |
| Academic<br>and Disc |                    |        | - it | ittii<br>n th | ie <sub>Cor</sub> | urse Co  | T aho                  | ype of F             | ield            | Credit<br>(Hre             |                           |           | Cla                          | ss Time/(     | Classroo       | 1                 |          |                | of Cla           | SS  |
| Academic             | Presen             | tation |      | Book<br>Bag   |                   | 11.56 00 |                        |                      |                 |                            |                           |           | R                            | emarks        |                |                   |          |                |                  |     |
| and Disc<br>Academic |                    |        |      |               |                   |          |                        |                      |                 |                            |                           |           | Course                       | Informat      | ion            |                   |          |                |                  |     |
|                      |                    | -      |      |               |                   |          |                        | Humaniti             | ies             | 1                          | Ac                        | ade       | ic Triti                     | ng            |                |                   |          | КІМ, ТАЕ       | KYOUNG           | i   |
| Creative             |                    | -      |      |               |                   |          |                        | Liberal /            | Arts            | 2(3)                       | Mon                       | n09: 00   | 0-10:15 【503                 | 06】,Wed10     | : 30-11:45     | [50306]           |          | General        | Course           |     |
| Document<br>Korean   | Writin             | gin    |      | NPUT          | GEI               | 0002-    | 01                     |                      |                 |                            |                           |           |                              |               |                |                   |          |                |                  |     |
| Introduc<br>Trial: M |                    |        |      |               |                   |          |                        |                      |                 |                            |                           |           |                              |               |                |                   |          |                |                  |     |
| Media Wr             |                    |        |      |               |                   |          |                        |                      |                 |                            |                           |           |                              |               |                |                   |          |                |                  |     |
| Public S             | _                  | and    |      |               |                   |          |                        |                      |                 |                            |                           |           |                              |               |                |                   |          | KIM, TAE       | KYOUNG           | i   |
| Debate<br>Reading    | in Kore            | an     |      | •             | Sc                | alact    | ۸r۵                    |                      | مامد            | on "                       | حمامح                     | tin       | g Cours                      | ۵۵"           |                | [50306]           |          | General        | Course           |     |
| Media                |                    |        |      |               | 56                | lect     | AIC                    | a 🕨 J                | elect           | . 011                      | Jeiec                     |           | y cours                      | 63            |                |                   |          |                |                  |     |
| Understa<br>Advancec |                    | f      |      |               |                   | Sele     | ect s                  | pecifi               | ς ςοι           | irse o                     | ode                       |           |                              |               |                |                   |          |                |                  |     |
| Understa<br>Advanced |                    | f      |      |               | •                 |          |                        | <b>P</b> • • • • • • |                 |                            |                           |           |                              |               |                |                   |          |                |                  |     |
| Understa             | nding o            | f      |      | _             |                   |          |                        | Humaniti             | ies             | 1                          | Ac                        | ade       | ic Triti                     | 19            |                |                   |          | KIM, JON       | GGYU             |     |
| Advancec<br>Understa |                    | f      |      |               |                   |          |                        | Liberal /            | Arts            | 2(3)                       | Mon                       | 12:00     | 0-13:15 【504                 | 01】,Wed13     | : 30-14: 45    | [50401]           |          | General        | Course           |     |
| Communic             |                    |        |      | NPUT          | T GEI             | 0002-    |                        |                      |                 | ,                          |                           |           |                              |               |                |                   |          |                |                  |     |
|                      |                    |        |      |               |                   |          |                        |                      |                 |                            |                           |           |                              |               |                |                   |          |                |                  |     |