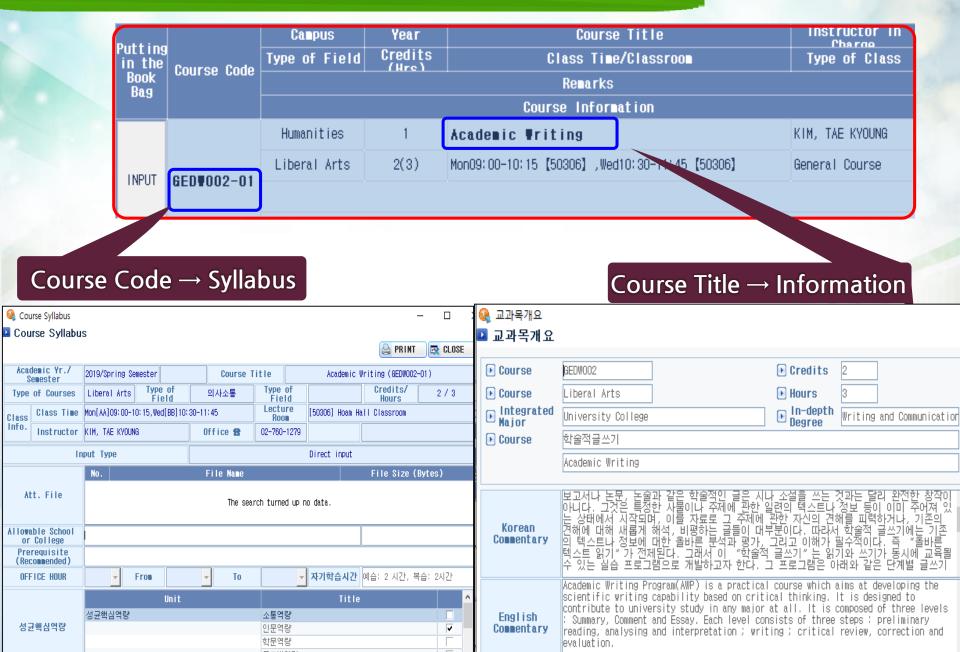

mmunic             |                    |        |      | NPUT          | T GEI             | 0002-    |                        |                      |                 | ,                          |                           |           |                              |               |                |                   |          |                |                  |     |
|                      |                    |        |      |               |                   |          |                        |                      |                 |                            |                           |           |                              |               |                |                   |          |                |                  |     |

### **Course Syllabus / Information**





### Putting in the Course Bag



#### Course Bag

- You may select courses and put them in the "Course Bag" for easier course registration
- Process: GLS → Electronic Schedule → Undergraduate Liberal Arts/Other Courses → Select Course → Click "INPUT" on "Putting in the Book Bag"
- Course Registration Website(<u>http://sugang.skku.edu</u>) → Click on "Registration" tab → Click on "Course Bag" → Click "Registration"
- You must properly register for courses Putting in the Course Bag is NOT course registration!
- You may add courses in the bag up until the total credits do not exceed credits available for registration + 6 credits

#### Putting in the Book Bag

|                      |                    |         |              |                  | 중심교양            | -                      |