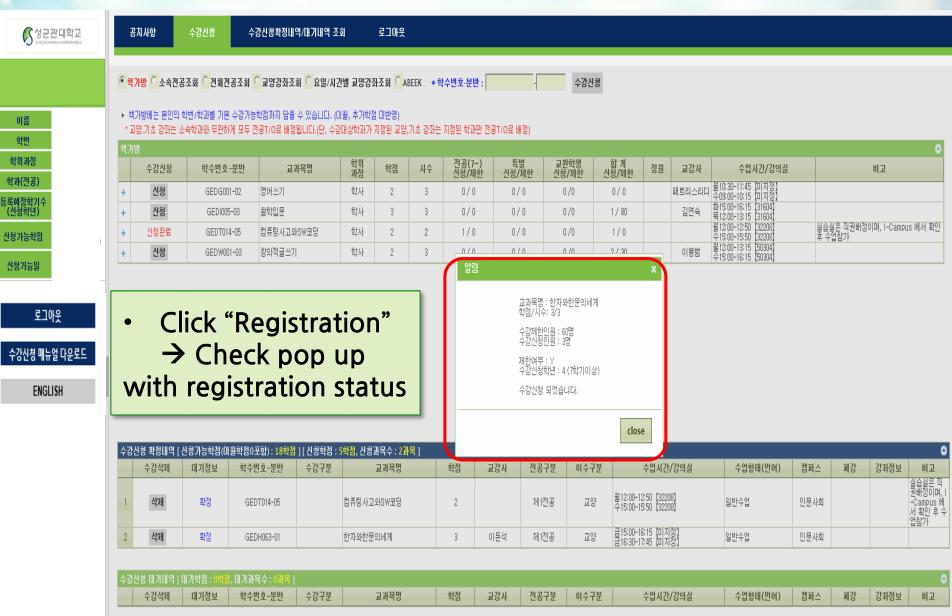

#### **Registration Notice**

| 성균관대학교<br>5042/1014학교                                 | Notice Registration Final Course List / Check waiting list Logout                                                                                                                                                                                     |
|-------------------------------------------------------|-------------------------------------------------------------------------------------------------------------------------------------------------------------------------------------------------------------------------------------------------------|
| 2019–1 Course Registration                            | Notice Notice for New System                                                                                                                                                                                                                          |
| Name                                                  | ※ 유의사항                                                                                                                                                                                                                                                |
| Student<br>Number                                     |                                                                                                                                                                                                                                                       |
| Degree<br>Course                                      | ■ 매크로 방지<br>• 매크로프로그램 방지하기 위하여 저장을 100회 이상 시도하면 화면에 나타나는 문자열을 입력하고 계속 사용<br>• 문자열 입력시 5회 이상 틀리면 로그아웃                                                                                                                                                  |
| Major<br>(Department)                                 |                                                                                                                                                                                                                                                       |
| Number of<br>Semester for<br>Expected<br>Registration | ■ 멀티로그인시 처리기능 방지<br>• 동일한 학번으로 동시에 두 군데 이상의 PC에서 로그인을 했을 경우 조회 기능은 가능하나<br>수강신청 저장을 시도하면 마지막으로 로그인 한 사용자만 저장 가능하고 나머지는 로그아웃 처리                                                                                                                        |
| (Year for<br>Registration)                            | ■ 팝업차단 해제                                                                                                                                                                                                                                             |
| Allowable<br>Credits                                  | • 팝업차단 설정이 해제 되지 않았을 경우 팝업차단을 해제<br>• 팝업차단 해제 방법으로 브라우저에서 "도구/인터넷옵션/팝업차단설정/" 현재 사이트의 팝업을 항상 "허용"                                                                                                                                                      |
| Allowable                                             | ■ 모니터 해상도                                                                                                                                                                                                                                             |
| Date for<br>Registration                              | <ul> <li>수강신청시스템은 1280★800 해상도에 최적화 되어 있으며 그 이상의 해상도로 화면 설정</li> </ul>                                                                                                                                                                                |
| Logout<br>Course Registration Manual<br>Download      | ■ 브라우저 System best runs on Chrome, Firefox, Safari<br>Upgrade to 7.0 version is recommended for Internet Explorer<br>• 크롬, 파이어폭스, 사파리 브라우저에 최적화 되있습니다.<br>• 인터넷 익스플로러 6.x 이하 버전을 사용하시는 분들은 정상적으로 동작하지 않을수 있으며, 보안상의 이유로도 7.0 버전이상으로 업그레이드 하시기를 권장합니다. |
| KOREAN                                                |                                                                                                                                                                                                                                                       |