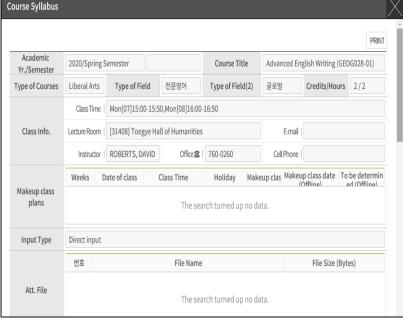

| Mar.26(Thu) 08:00 ~ Mar.27(Fri) 22:59 |  |  |  |  |
|                              | On + Offline Courses                        | Mar.26(Thu) 08:00 ~ Mar.27(Fri) 22:5  |  |  |  |  |

# **GLS System**













Collapse









SNS



Hangout

Global Leading University 'SKKU'





- 2/12 O No Data 2/13 O No Data
- Kingo email: All notifications will be sent out to Kingo email
- GLS: All academic affairs are dealt on GLS -- Application for Leave/Return, Application for Major/Double Major, Course Lists, Grade, etc.



Recent

Recruit Scholarship

General

Academics Admission

SKKU News



Webzine

학적(휴/복학) 학사일정 안내

# **GLS System**



# **GLS System**



# Electronic Schedule - Undergraduate Liberal Arts Course



# **Selecting Courses**



# Course Syllabus / Information







# Putting in the Course Bag



# **?** Course Bag

- You may select courses and put them in the "Course Bag" for easier course registration
- Process: GLS → Electronic Schedule → Undergraduate Liberal
   Arts/Other Courses → Select Course → Click "INPUT" on "Putting in the Book Bag"
- Course Registration Website(<a href="http://sugang.skku.edu">http://sugang.skku.edu</a>) → Click on "Registration" tab → Click on "Course Bag" → Click "Registration"
- You must properly register for courses Putting in the Course Bag is NOT course registration!
- You may add courses in the bag up until the total credits do not exceed <u>credits available for registration + 6 credits</u>

# Putting in the Book Bag



# Course Registration Website



#### sugang.skku.edu

# O KOREAN ● ENGLISH Student number: