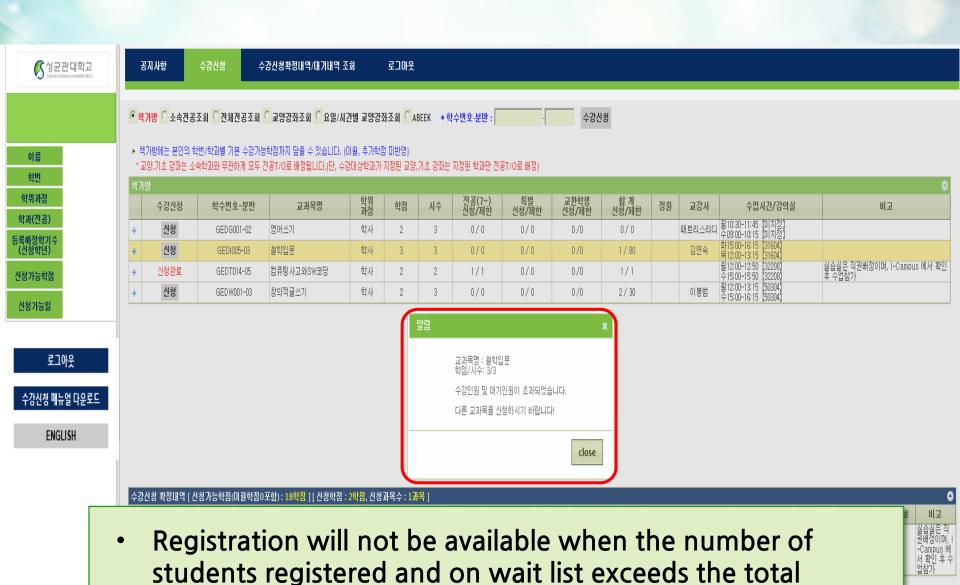

## Final Course List & Wait List

- Check courses registered & on wait list
- Course deletion is possible

Course Registration Manual Download