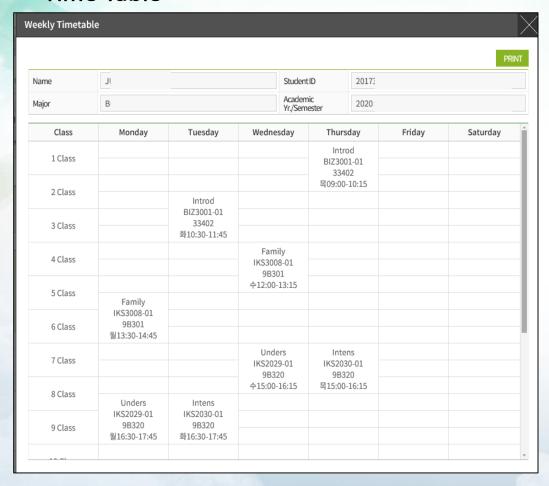

# GLS - Courses - Weekly Time Table

#### Time Table

GLS > Courses > WeeklyTimetable

**\*Please note that courses on Wait List are not yet registered** 