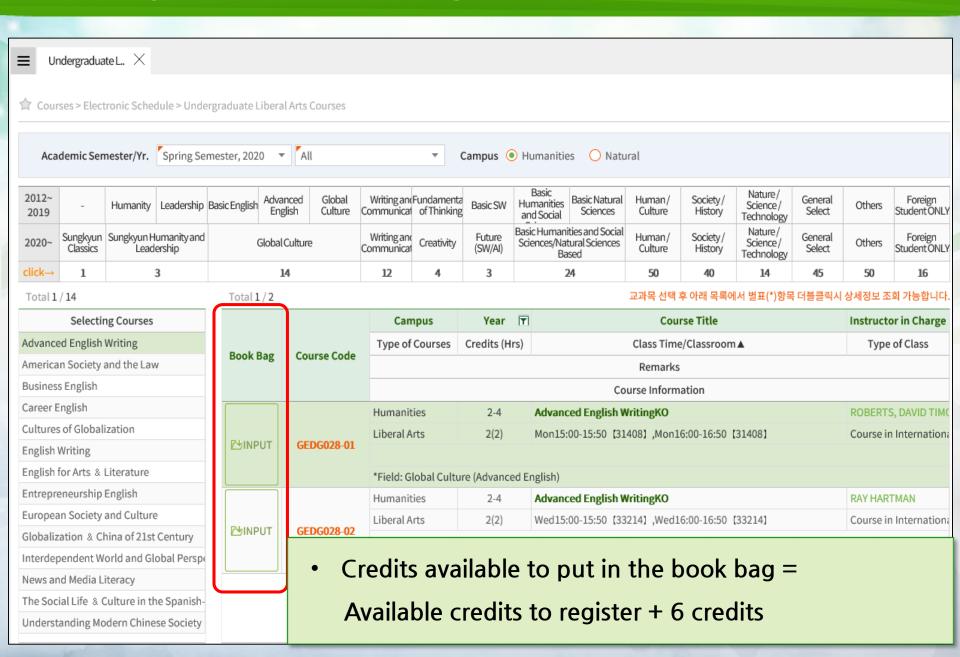

# **?** Course Bag

- You may select courses and put them in the "Course Bag" for easier course registration
- Process: GLS → Electronic Schedule → Undergraduate Liberal
   Arts/Other Courses → Select Course → Click "INPUT" on "Putting in the Book Bag"
- Course Registration Website(<a href="http://sugang.skku.edu">http://sugang.skku.edu</a>) → Click on "Registration" tab → Click on "Course Bag" → Click "Registration"
- You must properly register for courses Putting in the Course Bag is NOT course registration!
- You may add courses in the bag up until the total credits do not exceed <u>credits available for registration + 6 credits</u>

# Putting in the Book Bag