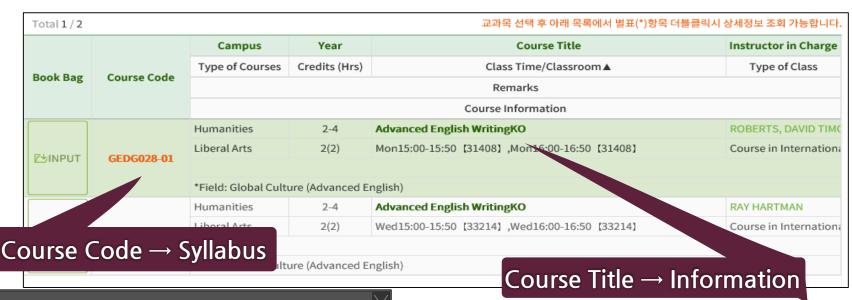

| Mar.26(Thu) 08:00 ~ Mar.27(Fri) 22:59 |  |  |  |  |
|                              | On + Offline Courses                        | Mar.26(Thu) 08:00 ~ Mar.27(Fri) 22:5  |  |  |  |  |

# **GLS System**













Collapse









SNS



Hangout

Global Leading University 'SKKU'





- 2/12 O No Data 2/13 O No Data
- Kingo email: All notifications will be sent out to Kingo email
- GLS: All academic affairs are dealt on GLS -- Application for Leave/Return, Application for Major/Double Major, Course Lists, Grade, etc.



Recent

Recruit Scholarship

General

Academics Admission

SKKU News



Webzine

학적(휴/복학) 학사일정 안내

# **GLS System**



# **GLS System**



# Electronic Schedule - Undergraduate Liberal Arts Course



# **Selecting Courses**



# Course Syllabus / Information







# Putting in the Course Bag



# **?** Course Bag

- You may select courses and put them in the "Course Bag" for easier course registration
- Process: GLS → Electronic Schedule → Undergraduate Liberal
   Arts/Other Courses → Select Course → Click "INPUT" on "Putting in the Book Bag"
- Course Registration Website(<a href="http://sugang.skku.edu">http://sugang.skku.edu</a>) → Click on "Registration" tab → Click on "Course Bag" → Click "Registration"
- You must properly register for courses Putting in the Course Bag is NOT course registration!
- You may add courses in the bag up until the total credits do not exceed <u>credits available for registration + 6 credits</u>

# Putting in the Book Bag



# Course Registration Website



#### sugang.skku.edu

# O KOREAN ● ENGLISH Student numbe