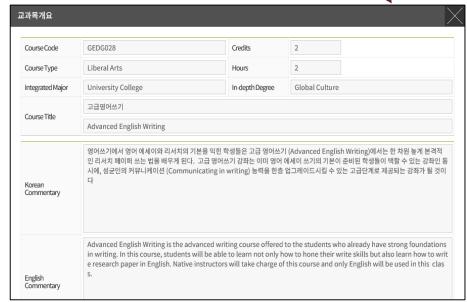

| Mar.26(Thu) 08:00 ~ Mar.27(Fri) 22:59 |  |  |  |  |
|                              | On + Offline Courses                        | Mar.26(Thu) 08:00 ~ Mar.27(Fri) 22:5  |  |  |  |  |

# **GLS System**













Collapse









SNS



Hangout

Global Leading University 'SKKU'





- 2/12 O No Data 2/13 O No Data
- Kingo email: All notifications will be sent out to Kingo email
- GLS: All academic affairs are dealt on GLS -- Application for Leave/Return, Application for Major/Double Major, Course Lists, Grade, etc.



Recent

Recruit Scholarship

General

Academics Admission

SKKU News



Webzine

학적(휴/복학) 학사일정 안내

# **GLS System**



# **GLS System**



# Electronic Schedule - Undergraduate Liberal Arts Course



# **Selecting Courses**



# Course Syllabus / Information







# Putting in the Course Bag



# **?** Course Bag

- You may select courses and put them in the "Course Bag" for easier course registration
- Process: GLS → Electronic Schedule → Undergraduate Liberal
   Arts/Other Courses → Select Course → Click "INPUT" on "Putting in the Book Bag"
- Course Registration Website(<a href="http://sugang.skku.edu">http://sugang.skku.edu</a>) → Click on "Registration" tab → Click on "Course Bag" → Click "Registration"
- You must properly register for courses Putting in the Course Bag is NOT course registration!
- You may add courses in the bag up until the total credits do not exceed <u>credits available for registration + 6 credits</u>

# Putting in the Book Bag



# Course Registration Website



#### sugang.skku.edu

# O KOREAN ● ENGLISH Student number: P