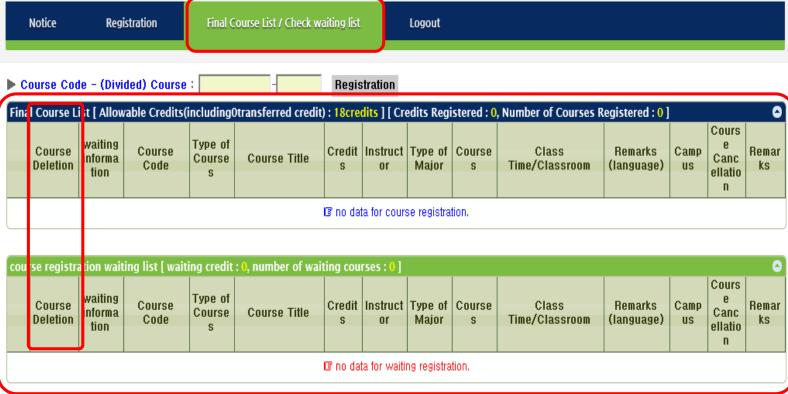

## Final Course List & Wait List

- Check courses registered & on wait list
- Course deletion is possible

Course Registration Manual Download

| Fina | l Course L             | ist [ Allo                 | wable Credits  | (includin                 | g |
|------|------------------------|----------------------------|----------------|---------------------------|---|
|      | Course<br>Deletio<br>n | waiting<br>informa<br>tion | Course<br>Code | Type<br>of<br>Course<br>s |   |

- Type in "Course Code" for registration
- \* Be sure to check if the code includes number "1" or letter "!"

Cours e Canc ellati on

Logout

Course Registration Manual Download

KOREAN

| cou | rse registr            | ation wai                  | ting list [ wa | iting cred                | lit : Ocredit, numb | er of wa    | iting cou      | rses : 0]           |             |                         |                       |            |                                    |          | 0    |
|-----|------------------------|----------------------------|----------------|---------------------------|---------------------|-------------|----------------|---------------------|-------------|-------------------------|-----------------------|------------|------------------------------------|----------|------|
|     | Course<br>Deletio<br>n | waiting<br>informa<br>tion | Course<br>Code | Type<br>of<br>Course<br>s | Course Title        | Credit<br>s | Instruc<br>tor | Type<br>of<br>Major | Course<br>s | Class<br>Time/Classroom | Remarks<br>(language) | Camp<br>us | Cours<br>e<br>Canc<br>ellati<br>on | 강좌정<br>보 | Note |

Is no data for waiting registration.