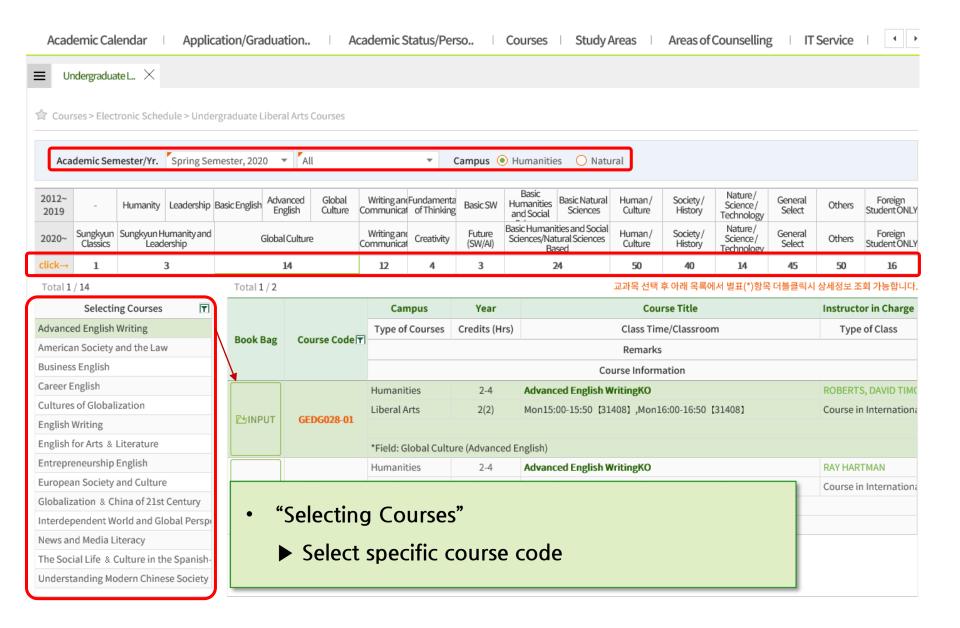

# Electronic Schedule - Undergraduate Liberal Arts Course

# **Selecting Courses**

# Course Syllabus / Information