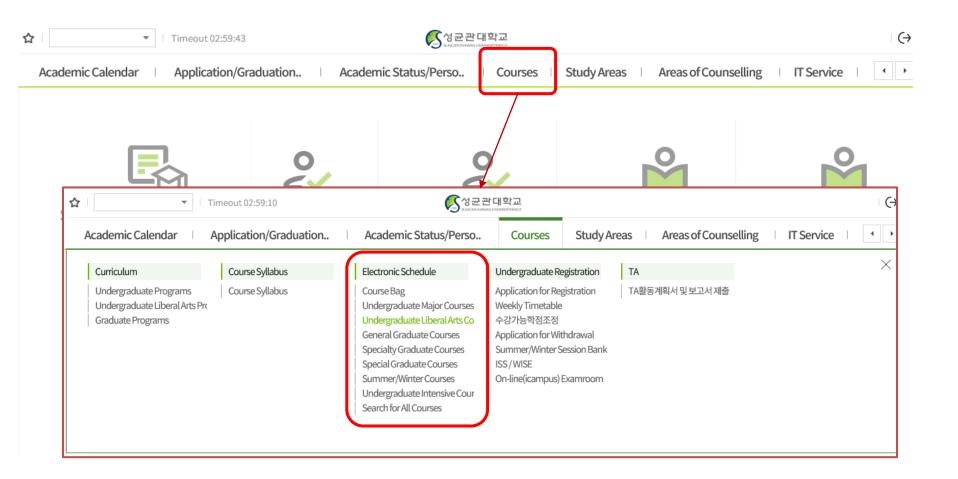

additional add/drop period) | On + Offline Courses                        | Mar.26(Thu) 08:00 ~ Mar.27(Fri) 22:59 |  |  |  |  |
|                              | On + Offline Courses                        | Mar.26(Thu) 08:00 ~ Mar.27(Fri) 22:5  |  |  |  |  |

# **GLS System**













Collapse









SNS



Hangout

Global Leading University 'SKKU'





- 2/12 O No Data 2/13 O No Data
- Kingo email: All notifications will be sent out to Kingo email
- GLS: All academic affairs are dealt on GLS -- Application for Leave/Return, Application for Major/Double Major, Course Lists, Grade, etc.



Recent

Recruit Scholarship

General

Academics Admission

SKKU News



Webzine

학적(휴/복학) 학사일정 안내

# **GLS System**



# **GLS System**



# Electronic Schedule - Undergraduate Liberal Arts Course



# **Selecting Courses**



# Course Syllabus / Information







# Putting in the Course Bag



# **?** Course Bag

- You may select courses and put them in the "Course Bag" for easier course registration
- Process: GLS → Electronic Schedule → Undergraduate Liberal
   Arts/Other Courses → Select Course → Click "INPUT" on "Putting in the Book Bag"
- Course Registration Website(<a href="http://sugang.skku.edu">http://sugang.skku.edu</a>) → Click on "Registration" tab → Click on "Course Bag" → Click "Registration"
- You must properly register for courses Putting in the Course Bag is NOT course registration!
- You may add courses in the bag up until the total credits do not exceed <u>credits available for registration + 6 credits</u>

# Putting in the Book Bag



# Course Registration Websi