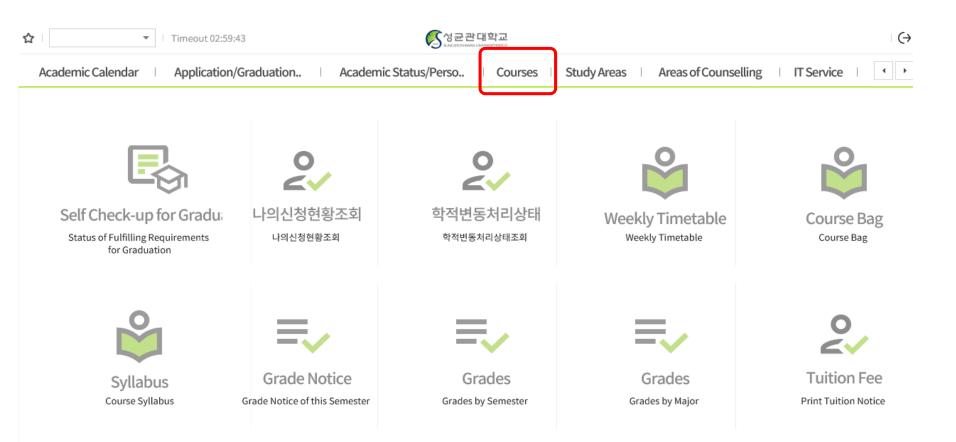

| Mar.25(Wed) 17:00 ~ Mar.26(Thu) 07:59 |  |  |  |  |
| (additional add/drop period) | On + Offline Courses                        | Mar.26(Thu) 08:00 ~ Mar.27(Fri) 22:59 |  |  |  |  |
|                              | On + Offline Courses                        | Mar.26(Thu) 08:00 ~ Mar.27(Fri) 22:5  |  |  |  |  |

# **GLS System**













Collapse









SNS



Hangout

Global Leading University 'SKKU'





- 2/12 O No Data 2/13 O No Data
- Kingo email: All notifications will be sent out to Kingo email
- GLS: All academic affairs are dealt on GLS -- Application for Leave/Return, Application for Major/Double Major, Course Lists, Grade, etc.



Recent

Recruit Scholarship

General

Academics Admission

SKKU News



Webzine

학적(휴/복학) 학사일정 안내

# **GLS System**



# **GLS System**



# Electronic Schedule - Undergraduate Liberal Arts Course



# **Selecting Courses**



# Course Syllabus / Information







# Putting in the Course Bag



# **?** Course Bag

- You may select courses and put them in the "Course Bag" for easier course registration
- Process: GLS → Electronic Schedule → Undergraduate Liberal
   Arts/Other Courses → Select Course → Click "INPUT" on "Putting in the Book Bag"
- Course Registration Website(<a href="http://sugang.skku.edu">http://sugang.skku.edu</a>) → Click on "Registration" tab → Click on "Course Bag" → Click "Registration"
- You must properly register for courses Putting in the Course Bag is NOT course registration!
- You may add courses in the bag up until the total credits do not exceed <u>credits available for regis