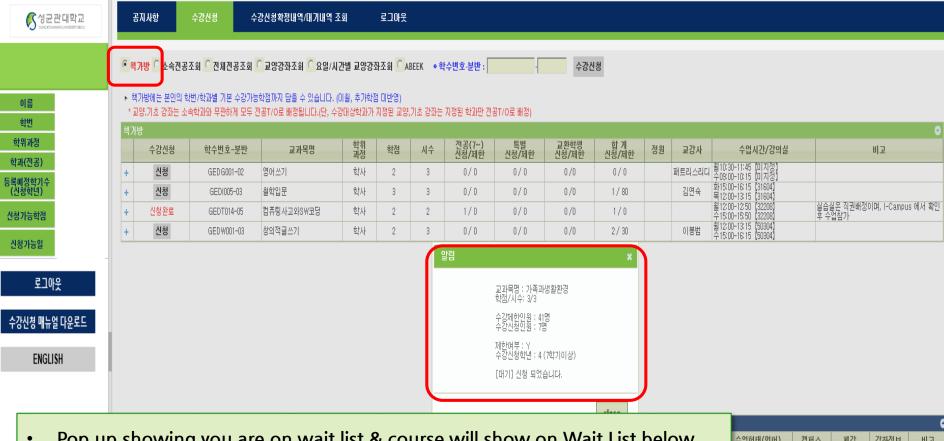

### Courses on Wait List

- Pop up showing you are on wait list & course will show on Wait List below
- Total credits of courses registered and on wait list should not exceed the total credits available for registration

| 책가 |      |            |            |          |    |    |                 |             |               |              |    |        |                                              | •                                     |
|----|------|------------|------------|----------|----|----|-----------------|-------------|---------------|--------------|----|--------|----------------------------------------------|---------------------------------------|
|    | 수강신청 | 학수번호-분반    | 교과목명       | 학위<br>과정 | 학점 | 시수 | 전공(7~)<br>신청/제한 | 특별<br>신청/제한 | 교환학생<br>신청/제한 | 합 계<br>신청/제한 | 정원 | 교강사    | 수업시간/강의실                                     | 비고                                    |
| +  | 신청   | GEDG001-02 | 영어쓰기       | 학사       | 2  | 3  | 0/0             | 0/0         | 0/0           | 0/0          |    | 패트리스리디 | L0200-1012 [d]V[Q]                           |                                       |
| +  | 신청   | GED1005-03 | 철학입문       | 학사       | 3  | 3  | 0/0             | 0/0         | 0/0           | 1 / 80       |    | 824    | 화15:00-16:15 [31604]<br>목12:00-13:15 [31604] |                                       |
| +  | 신청완료 | GEDT014-05 | 컴퓨팅사고와SW코딩 | 학사       | 2  | 2  | 1/0             | 0/0         | 0/0           | 1/0          |    |        | 월12:00-12:50 [32208]<br>수15:00-15:50 [32208] | 실습실은 직권배정이며, I-Campus 에서 확인<br>후 수업참가 |
| +  | 신청   | GEDW001-03 | 창의적글쓰기     | 학사       | 2  | 3  | n/n             | n/n         | n /n          | 2 / 30       |    | 이봉범    | 월12:00-13:15 [50304]<br>수15:00-16:15 [50304] |                                       |

로그아웃

수강신청 매뉴얼 다운로드

**ENGLISH** 

Click "Registration" → Check pop up with registration status 교과목명 : 한자와한문의세계 학점/시수: 3/3

제한여부 : Y 수강신청학년 : 4 (7학기이상)

수강신청 되었습니다.

close

| 수감선 | 신청 확정내역 [ | 신청가능학점(이 | 월학점0포함) : <b>18학점</b> | ] [ 신청학점 : ! | 5학점, 신청과목수 : 2과목 ] |    |     |      |      |                                              |          |      |    |      | 0                                                  |
|-----|-----------|----------|-----------------------|--------------|--------------------|----|-----|------|------|----------------------------------------------|----------|------|----|------|----------------------------------------------------|
|     | 수강삭제      | 대기정보     | 학수번호-분반               | 수강구분         | 교과목명               | 학점 | 교강사 | 전공구분 | 이수구분 | 수업시간/강의실                                     | 수업형태(언어) | 캠퍼스  | 폐강 | 강좌정보 | 비고                                                 |
| 1   | 삭제        | 확정       | GEDT014-05            |              | 컴퓨팅사고와SW코딩         | 2  |     | 제1전공 | 교양   | 월12:00-12:50 [32208]<br>수15:00-15:50 [32208] | 일반수업     | 인문사회 |    |      | 실습실은 직<br>권배정이며, I<br>-Campus 에<br>서 확인 후 수<br>업참가 |
| 2   | 삭제        | 확정       | GEDH063-01            |              | 한자와한문의세계           | 3  | 이돈석 | 제1전공 | 교양   | 금15:00-16:15 [미지정]<br>금16:30-17:45 [미지정]     | 일반수업     | 인문사회 |    |      |                                                    |