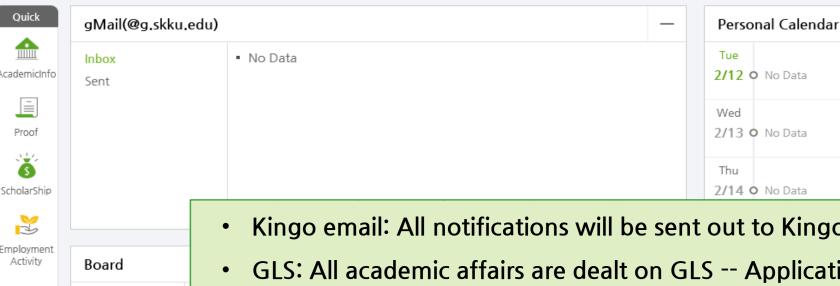

# **GLS System**

Collapse

SNS

Hangout

Global Leading University 'SKKU'

- 2/12 O No Data 2/13 O No Data
- Kingo email: All notifications will be sent out to Kingo email
- GLS: All academic affairs are dealt on GLS -- Application for Leave/Return, Application for Major/Double Major, Course Lists, Grade, etc.