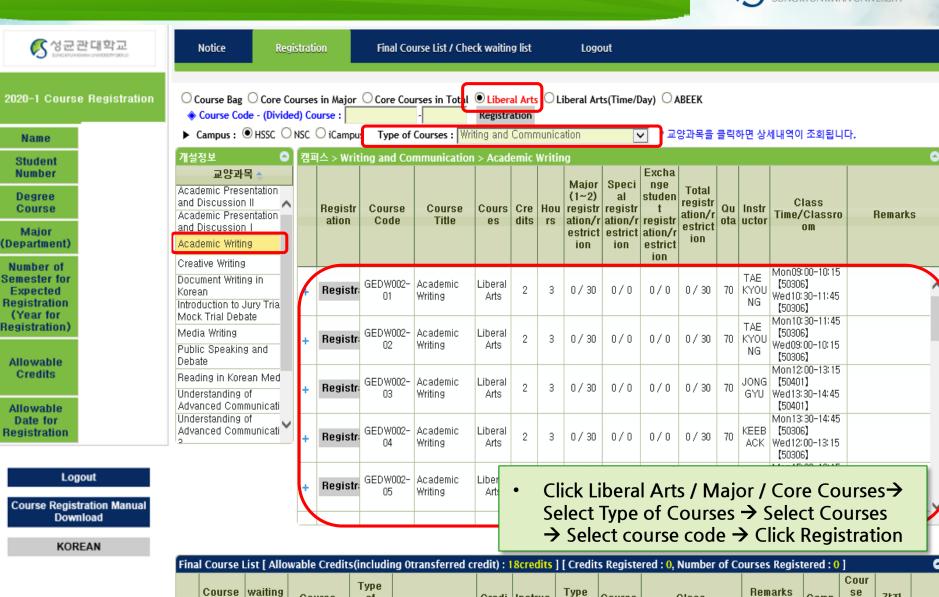

# Method 2 - Enter Course Code

Registration

Notice

Final Course List / Check waiting list

Logout

2020-1 Course Registration

Name

Student Number

Degree Course

Major (Department)

Number of Semester for Expected Registration (Year for Registration)

Allowable Credits

Allowable Date for Registration © Course Bag Core Courses in Major Core Courses in Total Cliberal Arts Cliberal Arts (Time/Day) ABEEK

© Course Code - (Divided) Course: GEDW015 - 01 Registration

in your book bag, you can put courses according to your student ID/department basic allowance for credits. (Transferred and additional credits are not applied)